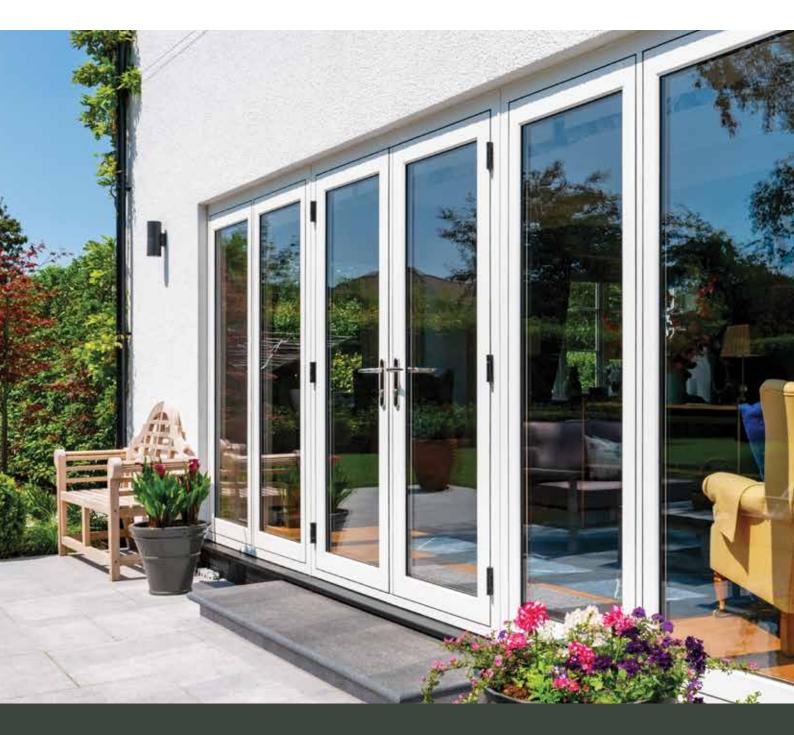

#### **FLUSH FRENCH DOORS**

Timberlook flush sash doors can help you sympathetically renovate and restore buildings with charm and character. They are also an excellent way to add traditional style to contemporary and new build homes.

The manufacture of the Flush Door differs slightly from that of the window, as we have to use a discreet diagonal weld to provide the extra strength required by larger glass units. Every effort has been made to ensure that this does not detract from the overall style, making Timberlook the ideal solution for your whole project.

Dummy sashes have been designed to match the sightlines of the French Door set, offering a much more traditional option for wide apertures than a bi-folding door. All doors must open out but can be fitted with astragal bars, while taller apertures can feature a fanlight in their design.