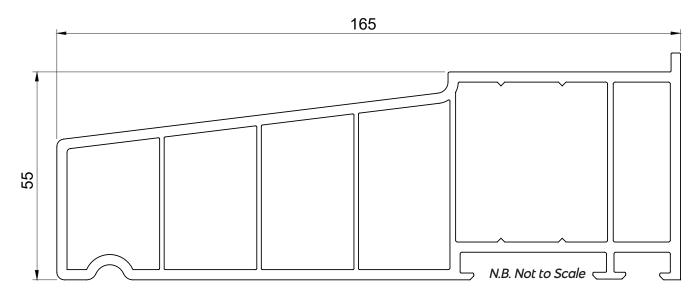

#### **OPENING SASH AND OUTER FRAME**

Applies to head, cill and both sides

N.B. Not to Scale