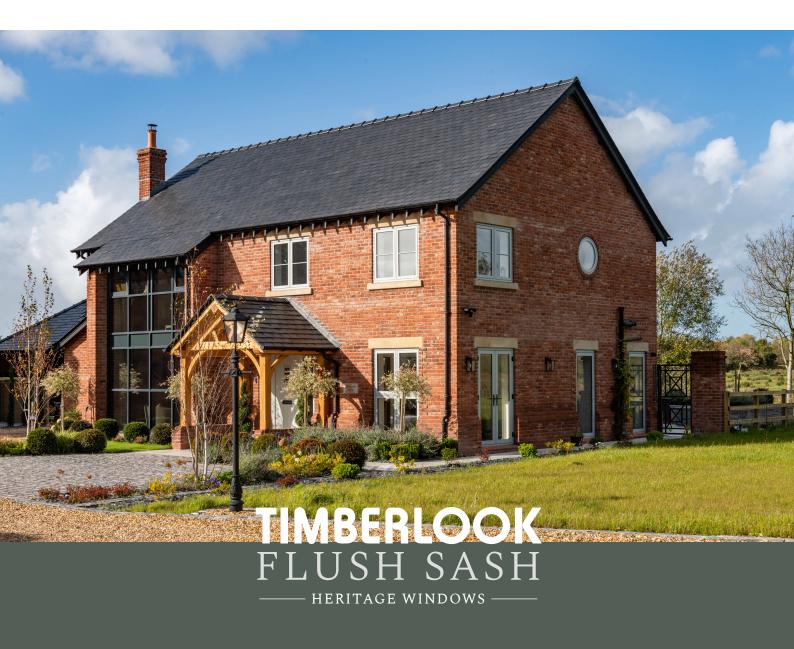

# TIMBERLOOK Flush Sash

Timberlook Flush Sash Windows and Doors are an ideal choice for anybody undertaking renovation or conservation projects, new build homes, or simply replacing windows.

Our flush sash window system replicates traditional wooden windows in modern uPVC and features an authentic looking 'butt joint' mortise and tenon joining system. It was developed for period, character, and historic projects, but is a suitable alternative for modern and new build developments in conservation areas too.

Our energy-efficient and maintenance-free flush casement windows are designed for modern living. Timberlook can be specified to Document Q, and is certified to PAS24 with uprated glass and hardware. Installations are made faster, easier, and safer than with other flush systems - it has a 70mm frame depth and glass units are supplied separately.