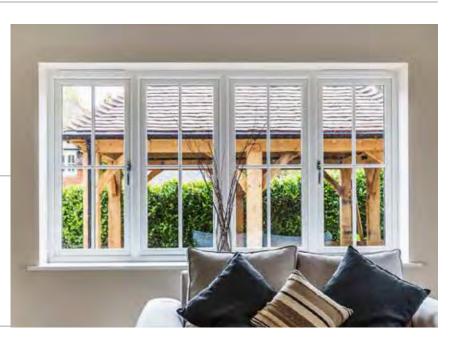

#### **FLUSH FRENCH DOORS**

Timberlook flush sash doors can help you sympathetically renovate and restore buildings with charm and character. They are also an excellent way to add traditional style to contemporary and new build homes.

The manufacture of the Flush Door differs slightly from that of the window, as we have to use a discreet diagonal weld to provide the extra strength required by larger glass units. Every effort has been made to ensure that this does not detract from the overall style, making Timberlook the ideal solution for your whole project.

Dummy sashes have been designed to match the sightlines of the French Door set, offering a much more traditional option for wide apertures than a bi-folding door. All doors must open out but can be fitted with astragal bars, while taller apertures can feature a fanlight in their design.