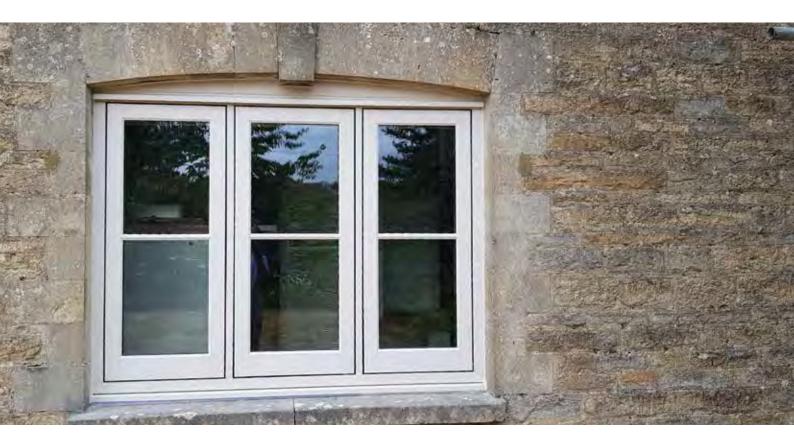

Timberlook windows have been specifically designed with a slimmer sash profile to accurately mimic heritage timber frame sections. It features a traditional chamfer on the outside, with a fully sculptured ovolo detail internally.

All window frames are mechanically joined with a *'butt-joint'* appearance on the sash, transoms, mullions, and outer-frame. This mortise and tenon style detail finalises the Heritage Flush Sash, creating an aesthetic that is as close to a traditional timber window frame as possible.