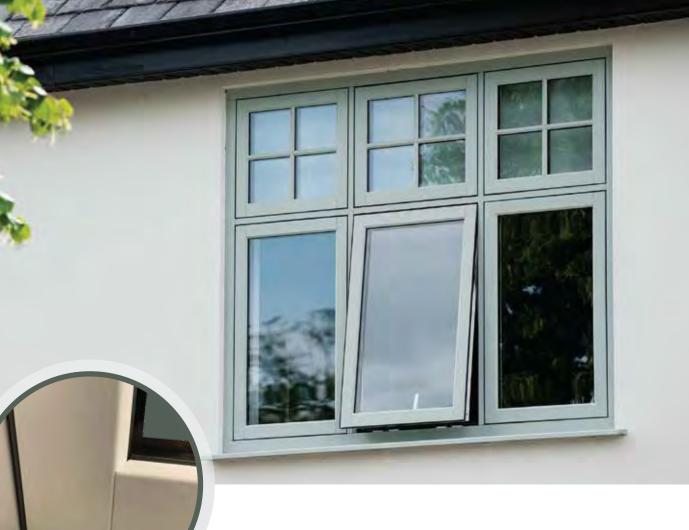

Timberlook windows have been specifically designed with a slimmer sash profile to accurately mimic heritage timber frame sections. It features a traditional chamfer on the outside, with a fully sculptured ovolo detail internally.

#### **GLAZING / ASTRAGAL BAR DETAIL**

21mm External Glazing Bar Chamfered Georgian Style

21mm Internal Glazing Bar Matches Internal Frame Detail