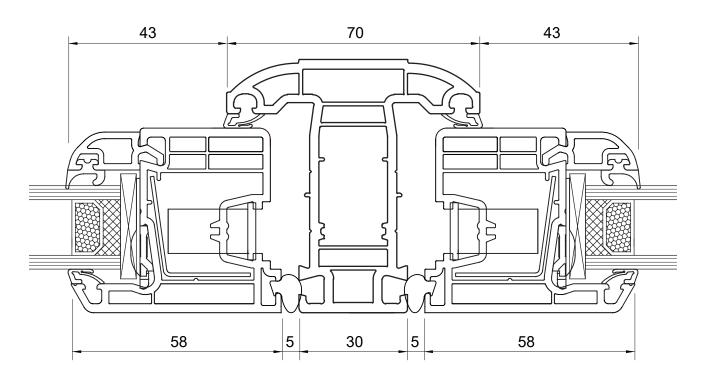

eritage timber frame sections. It features a traditional chamfer on the outside, with a fully sculptured ovolo detail internally.

Great care has been taken in choosing authentic ancilliaries, including slimmer external astragal glazing bars, an optional deeper bottom sash rail, and an optional deeper cill design *(The Radlington)* which copies the style of a timber 'block' cill.

All window frames are mechanically joined with a *'butt-joint'* appearance on the sash, transoms, mullions, and outer-frame. This mortise and tenon style detail finalises the Heritage Flush Sash, creating an aesthetic that is as close to a traditional timber window frame as possible.



#### **OPENING SASH AND OUTER FRAME**

Applies to head, cill and both sides



N.B. Not to Scale

#### **TRANSOM AND MULLION**



#### **EXTERNAL CILLS**

- STUB 85MM
- 150MM
- 180MM









#### **GLAZING / ASTRAGAL BAR DETAIL**



21mm External Glazing Bar Chamfered Georgian Style



21mm Internal Glazing Bar Matches Internal Frame Detail





## THE RADLINGTON CILL

#### (Optional Addition)

The Radlington Cill is a modern interpretation of the timber cills found on older wooden windows. It is a deeper nosed cill with a height of 55mm and represents a superior aesthetic upgrade over standard cill options. It is an optional extra and The Radlington must be specified when seeking a project estimate.





## **DEEP BOTTOM RAIL**

(Optional Addition)



N.B. Not to Scale



## CONCEALED TRICKLE VENTILATION

For projects requiring trickle ventilation, you can enhance the window's overall appearance by fitting an add