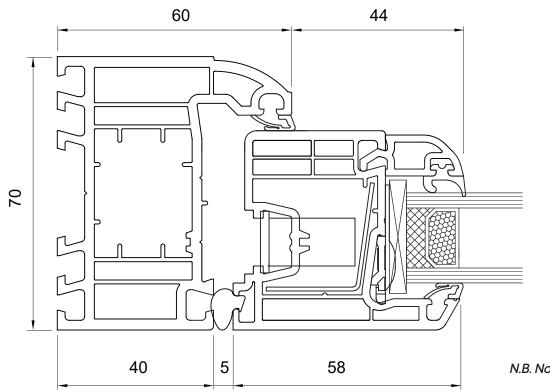

#### **OPENING SASH AND OUTER FRAME**

Applies to head, cill and both sides

N.B. Not to Scale

Our energy-efficient and maintenance-free flush casement windows are designed for modern living. Timberlook can be specified to Document Q, and is certified to PAS24 with uprated glass and hardware. Installations are made faster, easier, and safer than with other flush systems - it has a 70mm frame depth and glass units are supplied separately.