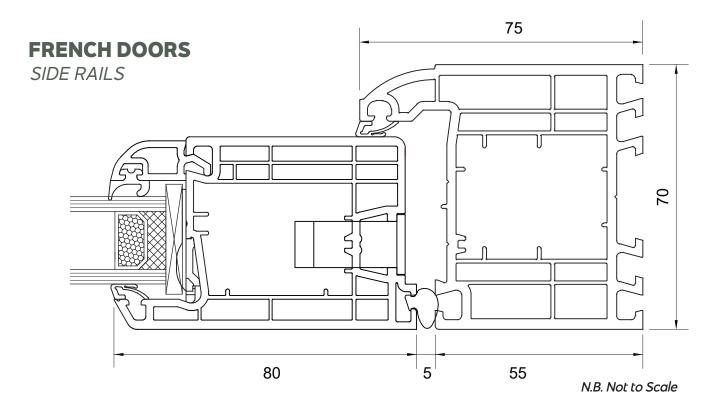

#### SINGLE AND FLUSH FRENCH DOORS Section Details

To achieve an even more authentic finish for sets of French doors that feature side panels, we intentionally use a deeper section to both the head and the cill.

The resulting effect is that glass heights are all equal, providing a much more consistent sightline. The overall appearance is the same as traditional doors that are made from timber.

**Bottom Section Detail** 