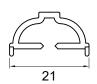

#### **GLAZING / ASTRAGAL BAR DETAIL**

21mm External Glazing Bar Chamfered Georgian Style

21mm Internal Glazing Bar Matches Internal Frame Detail