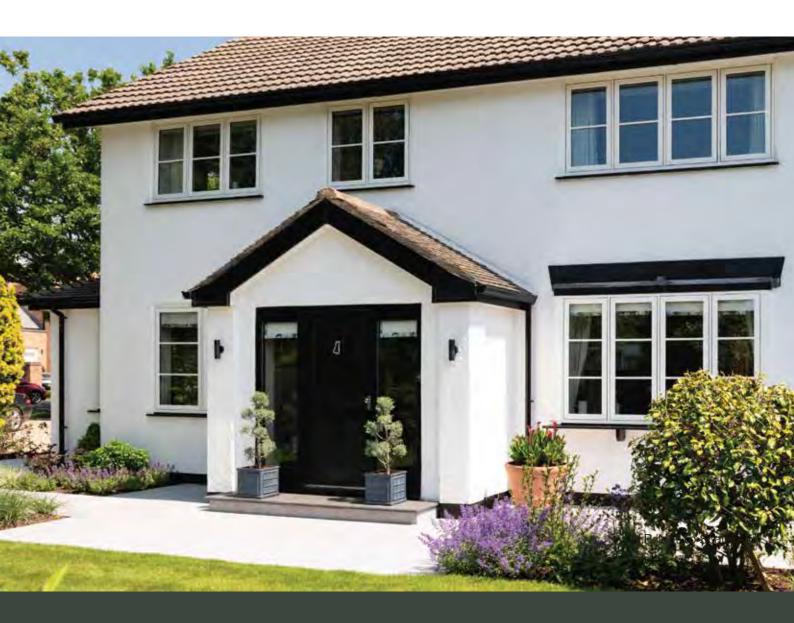

# TIMBERLOOK Flush Sash

Timberlook Flush Sash Windows and Doors are an ideal choice for anybody undertaking renovation or conservation projects, new build homes, or simply replacing windows.

Our flush sash window system replicates traditional wooden windows in modern uPVC and features an authentic looking 'butt joint' mortise and tenon joining system. It was developed for period, character, and historic projects, but is a suitable alternative for modern and new build developments in conservation areas too.

Our energy-efficient and maintenance-free flush casement windows are designed for modern living. Timberlook can be specified to Document Q, and is certified to PAS24 with uprated glass and hardware. Installations are made faster, easier, and safer than with other flush systems - it has a 70mm frame depth and glass units are supplied separately.