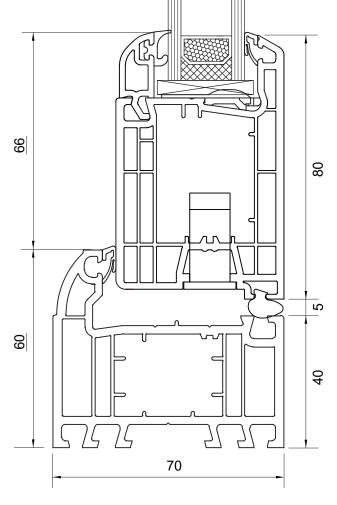

## LARGE HEAD

The 75mm large outerframe allows for internal routing at 31mm from the top of the head drip to avoid plaster lines, while keeping the external vent concealed at 19mm for a discreet appearance.

### SMALL HEAD

Where plaster lines are not a concern, a standard 60mm outerframe provides level routing both externally and internally, 19mm from the top of the head drip.