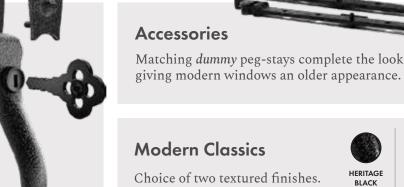

#### HARDWARE & ACCESSORIES

#### **Premium Regency Handles**

(Optional Addition)

We also offer a range of traditional hardware to enhance the heritage aesthetic of Timberlook Windows. These Premium Regency handles feature timeless designs that complement the Flush Sash windows while remaining practical, secure, and easy to use.

An edge-to-edge screw cover with authentic, clocked screw design that simply pushes to fit.

Windows open and close with a push button and beautiful rosette key that operates the dead lock.

Choice of two textured finishes.