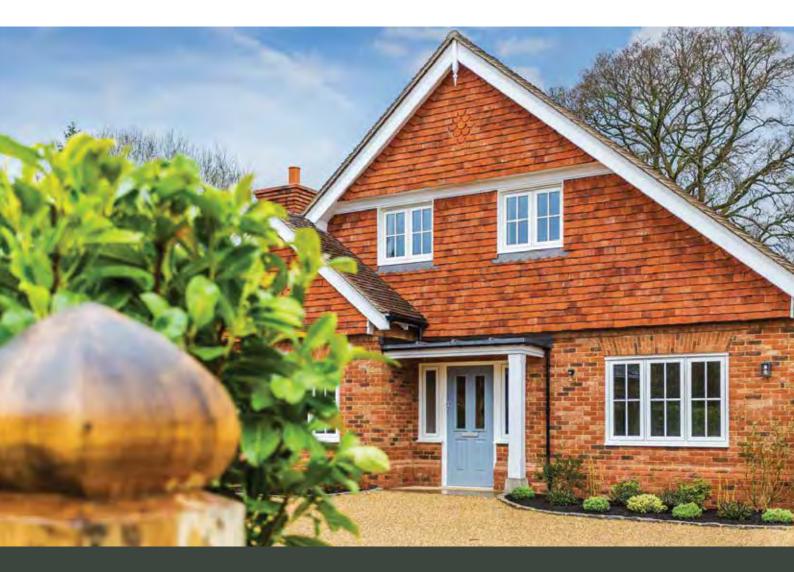

#### **FLUSH FRENCH DOORS**

Timberlook flush sash doors can help you sympathetically renovate and restore buildings with charm and character. They are also an excellent way to add traditional style to contemporary and new build homes.

The manufacture of the Flush Door differs slightly from that of the window, as we have to use a discreet diagonal weld to provide the extra strength required by larger glass units. Every effort has been made to ensure that this does not detract from the overall style, making Timberlook the ideal solution for your whole project.

Dummy sashes have been designed to match the sightlines of the French Door set, offering a much more traditional option for wide apertures than a bi-folding door. All doors must open out but can be fitted with astragal bars, while taller apertures can feature a fanlight in their design.