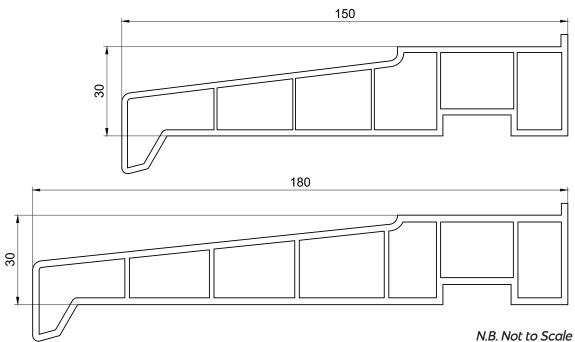

hamfer on the outside, with a fully sculptured ovolo detail internally.

Great care has been taken in choosing authentic ancilliaries, including slimmer external astragal glazing bars, an optional deeper bottom sash rail, and an optional deeper cill design *(The Radlington)* which copies the style of a timber 'block' cill.

All window frames are mechanically joined with a *'butt-joint'* appearance on the sash, transoms, mullions, and outer-frame. This mortise and tenon style detail finalises the Heritage Flush Sash, creating an aesthetic that is as close to a traditional timber window frame as possible.



#### **OPENING SASH AND OUTER FRAME**

Applies to head, cill and both sides



N.B. Not to Scale

#### **TRANSOM AND MULLION**



#### **EXTERNAL CILLS**

- STUB 85MM
- 150MM
- 180MM









#### **GLAZING / ASTRAGAL BAR DETAIL**



21mm External Glazing Bar Chamfered Georgian Style



21mm Internal Glazing Bar Matches Internal Frame Detail





## THE RADLINGTON CILL

#### (Optional Addition)

The Radlington Cill is a modern interpretation of the timber cills found on older wooden windows. It is a deeper nosed cill with a height of 55mm and represents a superior aesthetic upgrade over standard cill options. It is an optional extra and The Radlington must be specified when seeking a project estimate.





## **DEEP BOTTOM RAIL**

(Optional Addition)



N.B. Not to Scale



## CONCEALED TRICKLE VENTILATION

For projects requiring trickle ventilation, you can enhance the window's overall appearance by fitting an additional 3mm head drip above the outer frame to conceal the