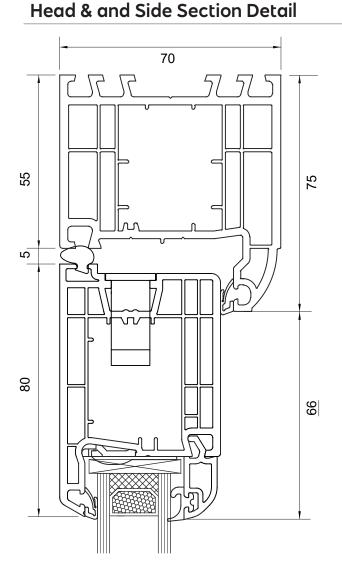

#### **OPENING SASH AND OUTER FRAME**

Applies to head, cill and both sides

N.B. Not to Scale

#### **TRANSOM AND MULLION**