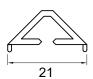

#### **GLAZING / ASTRAGAL BAR DETAIL**

21mm External Glazing Bar Chamfered Georgian Style

21mm Internal Glazing Bar Matches Internal Frame Detail