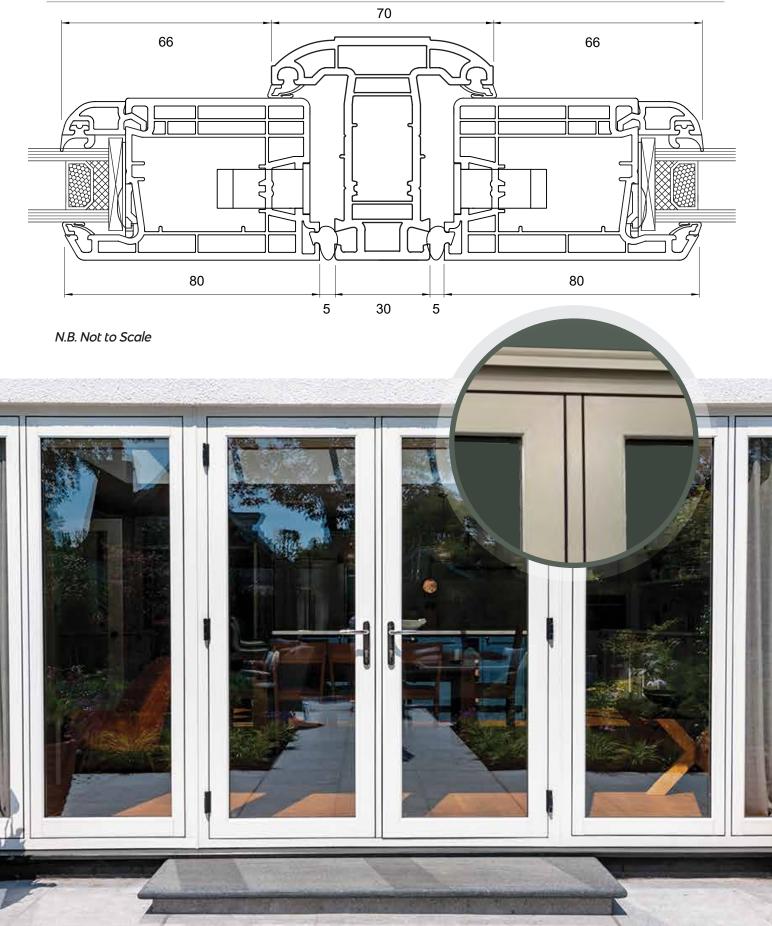

#### SINGLE AND FLUSH FRENCH DOORS Section Details

To achieve an even more authentic finish for sets of French doors that feature side panels, we intentionally use a deeper section to both the head and the cill.

The resulting effect is that glass heights are all equal, providing a much more consistent sightline. The overall appearance is the same as traditional doors that are made from timber.

**Bottom Section Detail** 