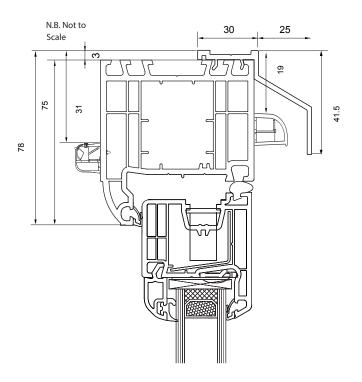

## LARGE HEAD

The 75mm large outerframe allows for internal routing at 31mm from the top of the head drip to avoid plaster lines, while keeping the external vent concealed at 19mm for a discreet appearance.