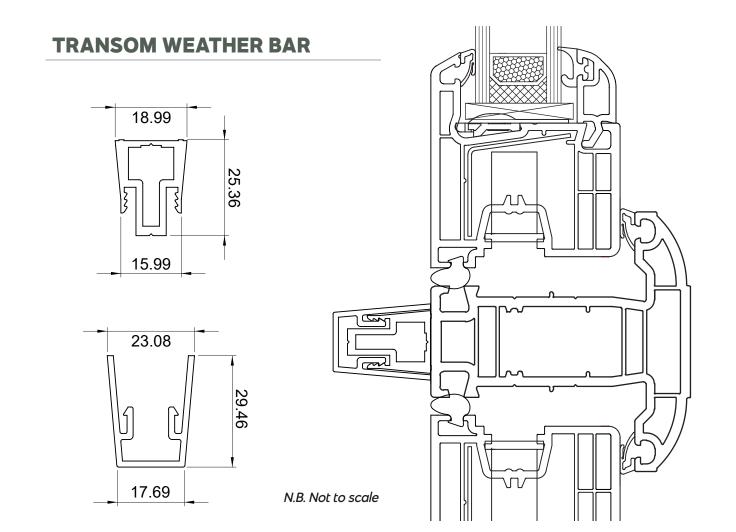

mfer on the outside, with a fully sculptured ovolo detail internally.

Great care has been taken in choosing authentic ancilliaries, including slimmer external astragal glazing bars, an optional deeper bottom sash rail, and an optional deeper cill design *(The Radlington)* which copies the style of a timber 'block' cill.

All window frames are mechanically joined with a *'butt-joint'* appearance on the sash, transoms, mullions, and outer-frame. This mortise and tenon style detail finalises the Heritage Flush Sash, creating an aesthetic that is as close to a traditional timber window frame as possible.



#### **OPENING SASH AND OUTER FRAME**

Applies to head, cill and both sides



N.B. Not to Scale

#### **TRANSOM AND MULLION**



#### **EXTERNAL CILLS**

- STUB 85MM
- 150MM
- 180MM









#### **GLAZING / ASTRAGAL BAR DETAIL**



21mm External Glazing Bar Chamfered Georgian Style



21mm Internal Glazing Bar Matches Internal Frame Detail





## THE RADLINGTON CILL

#### (Optional Addition)

The Radlington Cill is a modern interpretation of the timber cills found on older wooden windows. It is a deeper nosed cill with a height of 55mm and represents a superior aesthetic upgrade over standard cill options. It is an optional extra and The Radlington must be specified when seeking a project estimate.





## **DEEP BOTTOM RAIL**

(Optional Addition)



N.B. Not to Scale



## CONCEALED TRICKLE VENTILATION

For projects requiring trickle ventilation, you can enhance the window's overall appearance by fitting an additional 3mm head drip above the outer frame to conceal the e