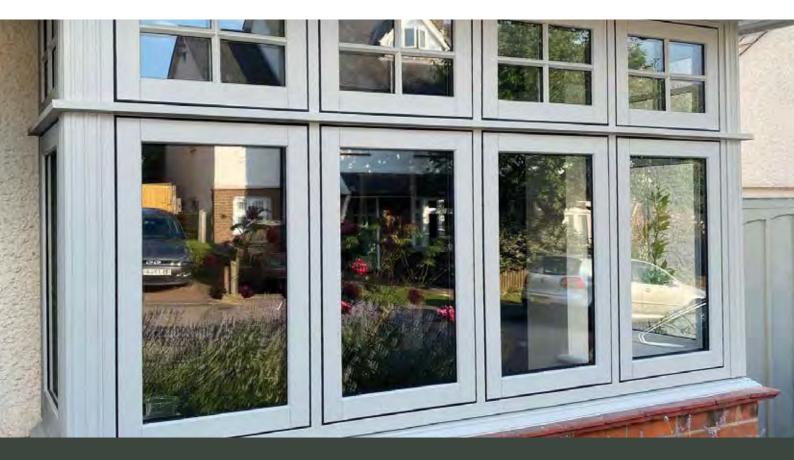

Timberlook windows have been specifically designed with a slimmer sash profile to accurately mimic heritage timber frame sections. It features a traditional chamfer on the outside, with a fully sculptured ovolo detail internally.

Great care has been taken in choosing authentic ancilliaries, including slimmer external astragal glazing bars, an optional deeper bottom sash rail, and an optional deeper cill design *(The Radlington)* which copies the style of a timber 'block' cill.

All window frames are mechanically joined with a *'butt-joint'* appearance on the sash, transoms, mullions, and outer-frame. This mortise and tenon style detail finalises the Heritage Flush Sash, creating an aesthetic that is as close to a traditional timber window frame as possible.