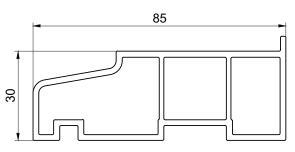

chamfer on the outside, with a fully sculptured ovolo detail internally.

Great care has been taken in choosing authentic ancilliaries, including slimmer external astragal glazing bars, an optional deeper bottom sash rail, and an optional deeper cill design *(The Radlington)* which copies the style of a timber 'block' cill.

All window frames are mechanically joined with a *'butt-joint'* appearance on the sash, transoms, mullions, and outer-frame. This mortise and tenon style detail finalises the Heritage Flush Sash, creating an aesthetic that is as close to a traditional timber window frame as possible.



#### **OPENING SASH AND OUTER FRAME**

Applies to head, cill and both sides



N.B. Not to Scale

#### **TRANSOM AND MULLION**



#### **EXTERNAL CILLS**

- STUB 85MM
- 150MM
- 180MM









#### **GLAZING / ASTRAGAL BAR DETAIL**



21mm External Glazing Bar Chamfered Georgian Style



21mm Internal Glazing Bar Matches Internal Frame Detail





## THE RADLINGTON CILL

#### (Optional Addition)

The Radlington Cill is a modern interpretation of the timber cills found on older wooden windows. It is a deeper nosed cill with a height of 55mm and represents a superior aesthetic upgrade over standard cill options. It is an optional extra and The Radlington must be specified when seeking a project estimate.





## **DEEP BOTTOM RAIL**

(Optional Addition)



N.B. Not to Scale



## CONCEALED TRICKLE VENTILATION

For projects requiring trickle ventilation, you can enhance the window's overall appearance by fitting an additional 3mm head drip above the outer frame to conceal t