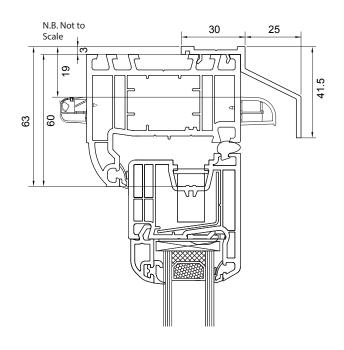

### SMALL HEAD

Where plaster lines are not a concern, a standard 60mm outerframe provides level routing both externally and internally, 19mm from the top of the head drip.