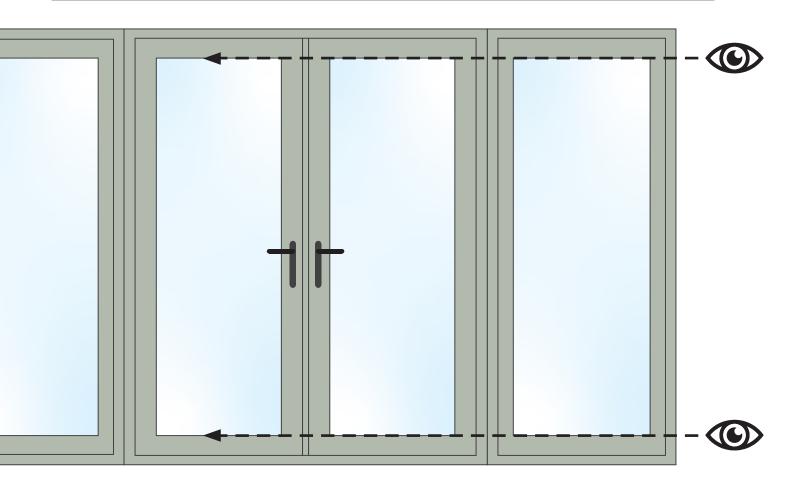

#### **Equal Sightlines**

The resulting effect is that glass heights are all equal, providing a much more consistent sightline. The overall appearance is the same as traditional doors that are made from timber.

**Bottom Section Detail** 