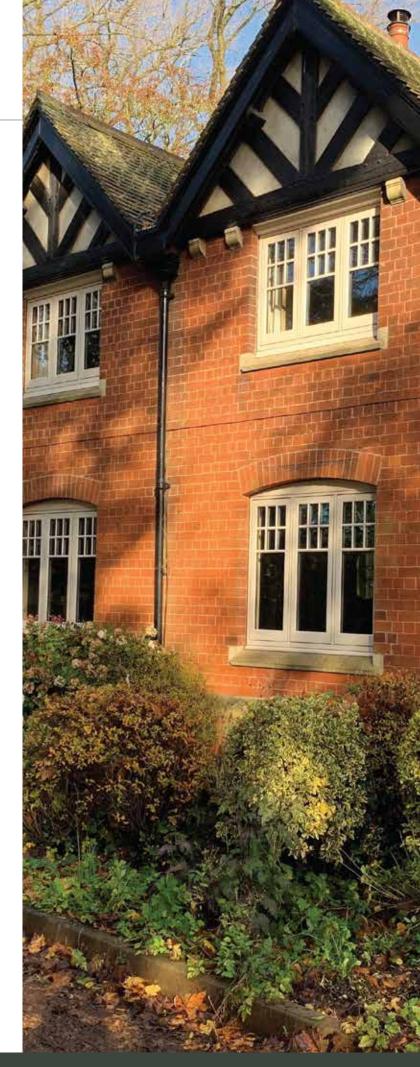

The *Timberlook Design Guide* is intended for use by conservation officers and specifiers, but it contains cross-section drawings and technical information that will help designers and buyers to better understand the dimensions and details that create the Heritage Flush Sash Window.

Timberlook windows have been specifically designed with a slimmer sash profile to accurately mimic heritage timber frame sections. It features a traditional chamfer on the outside, with a fully sculptured ovolo detail internally.

Great care has been taken in choosing authentic ancilliaries, including slimmer external astragal glazing bars, an optional deeper bottom sash rail, and an optional deeper cill design *(The Radlington)* which copies the style of a timber 'block' cill.

All window frames are mechanically joined with a *'butt-joint'* appearance on the sash, transoms, mullions, and outer-frame. This mortise and tenon style detail finalises the Heritage Flush Sash, creating an aesthetic that is as close to a traditional timber window frame as possible.

# TIMBERLOOK Flush Sash

Timberlook Flush Sash Windows and Doors are an ideal choice for anybody undertaking renovation or conservation projects, new build homes, or simply replacing windows.

Our flush sash window system replicates traditional wooden windows in modern uPVC and features an authentic looking 'butt joint' mortise and tenon joining system. It was developed for period, character, and historic projects, but is a suitable alternative for modern and new build developments in conservation areas too.