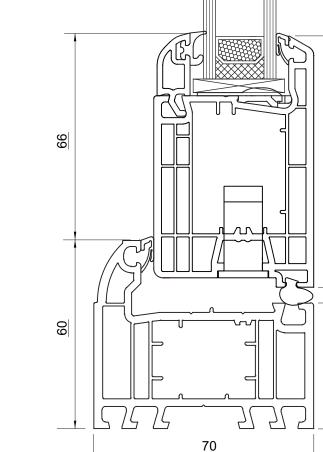

#### **OPENING SASH AND OUTER FRAME**

Applies to head, cill and both sides

N.B. Not to Scale

#### **TRANSOM AND MULLION**